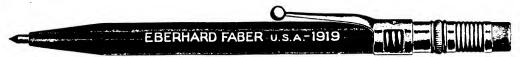

nickel plated with nickel slide and red rubber



### Mechanical Pencils

O save time by eliminating the sharpening of a wooden pencil, some people prefer mechanical pencils. Those shown below are simple, handy and practical. The leads supplied are of

the same quality as the lead in the wooden Eberhard Faber pencils, and we recommend the purchase of them for refills for other mechanical pencils, as well as for those shown here.

Number

1567 "CLIP" MAGAZINE



One dozen in an easel display box, half gross in a carton

Round, spiral fluted, heavy nickel plated, fitted with clip. Contains four quality leads, 23/4 inches long. Degree No. 2. The lead is securely gripped or released by a twist of the point. The extra leads can be dropped into place by a shake of the pencil.

1919 "MULTI-LED"



One dozen in an easel box, half gross in a carton

Royal blue enamel case, with nickel tip and clip, red rubber. Each pencil contains four leads.

To adjust the lead, it is simply necessary to unscrew the nickel cap by giving it a turn, tilt the pencil in order to have the lead slide out to the desired length, and then secure in place by screwing the nickel cap tight.

3002 Refill leads for No. 1567 and 1919 Magazine Pencils.



Four leads in a metal case, one dozen cases in a box, half gross in a carton

1555 "REFORM"—Blue lead



One dozen in an easel box, half gross in a carton

Blue enamel barrel, blue lead, nickel cap and pocket clip.

1556 "REFORM"—Red lead

Same as above with red enamel barrel, red lead, nickel cap and pocket clip.

1559 "REFORM"—Black lead

Same as above with bla